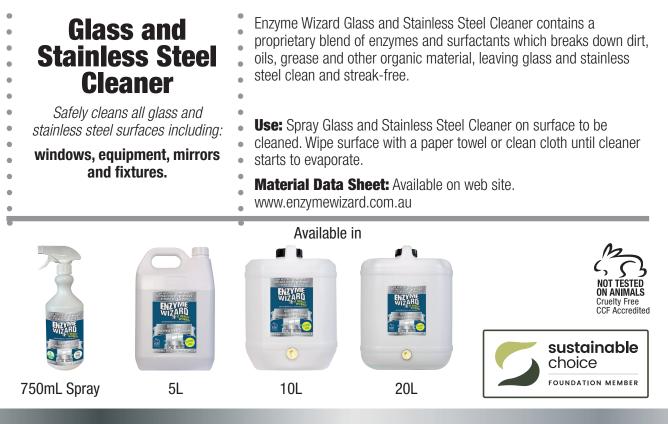

#### Enzyme Wizard Glass and Stainless Steel Cleaner is formulated for use on windows, stainless equipment, mirrors and glass fixtures.

It contains a proprietary blend of enzymes and surfactants which break down dirt, oils, grease and other organic material, leaving glass and stainless steel surfaces clean and streak free.

### Directions

- 1. Spray Glass and Stainless Steel Cleaner on surface to be cleaned
- 2. Wipe surface with a paper towel or clean cloth until cleaner starts to evaporate.