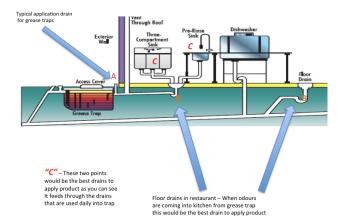

## Typical Application of Enzyme Wizard Grease and Waste for grease traps / Drain Lines:

- Measure out 120ml using the Grease and waste digestor twin chamber measuring bottle supplied.
- Application rate for the Grease and waste digestor is 120ml per 370ml size grease trap. This means that a standard 2000L grease trap would need 600ml of Grease and waste digestor everyday.
- The product is applied directly into the Grease trap or the drain that is located closest to the Grease trap. "A" – Shown on Diagram
- To keep drain lines odour free and clear add 120ml of grease and waste into drain line until odour has gone or slow drain is now flowing freely. "B" on diagram).

Below is a standard layout of a Restaurant kitchen
 see Diagram for typical areas one can apply the grease and waste digestor.