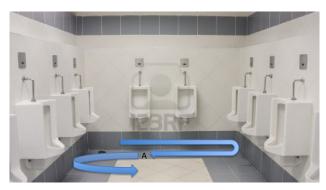

Start mopping at farthest point from left to right door working back towards door

A = Rinse mop in bucket and then carry on